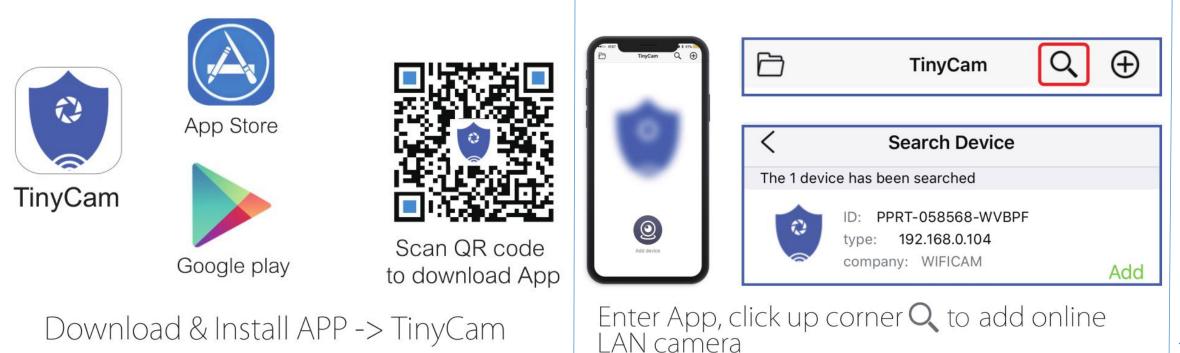

b     | 3-4 hours        | 5-6 hours             | 5V/2A                          | 2 Years                 | CE ROHS                    |



## Packing List:

1 x WiFi camera Unit

1 x USB cable

1 x User manual

1 x CD drive

Product size:10.9\*3.9\*4.6(CM)

Color box Size:13\*8\*7.5 (CM)

Weight of a Unit: 0.3(KG)

50pcs each Carton

Carton size:41\*38\*32(CM)

G.W. of a Carton:15(KG)









### Footage Video:



#### https://youtu.be/9sYEeZWMYkA



Tiny Clock Hidden WiFi IP Security Camera-Actual footage video Aishine Security AI-IP006

Aishine Electronics • 11 次观看 • 3周前

It's a delicate clock with a HD 1080P High resolution hidden wifi camera for day and night live streaming video by APP remotely, ...





#### Online Demo of Aishine Office:

UID: PPRT-062551-URWRZ

Password: 6666











# Vency Ye

sales18@aishine.com sales18@aishine-cn.com +86 15913106109 Skype: sales18@aishine.com

Sales Director

## Kaylee Yu

sales16@aishine.com sales16@aishine-cn.com +86 13424337090 Skype:kaylee.aishine

Sales Director

### Sam Lai

sales08@aishine.com sales08@aishine-cn.com +86 13728658192 Skype:sales08.aishine

**Sales Director** 

## Daisy Zhou

sales06@aishine.com sales06@aishine-cn.com +86 13707436971 Skype:sales06.aishine

Sales Director

#### Satrina Ge

sales10@aishine.com sale10@aishine-cn.com +86 18217590388 Skype:sales10.aishine

**Sales Director** 





### Shenzhen Aishine Electronics Co.,Ltd

Web: www.aishine.com

www.aishinesecurity.com

Tutorial Video: www.youtube.com/c/AishineElectronics

Blog: www.aishine-blog.com

LinkedIn: www.linkedin.com/company/aishin