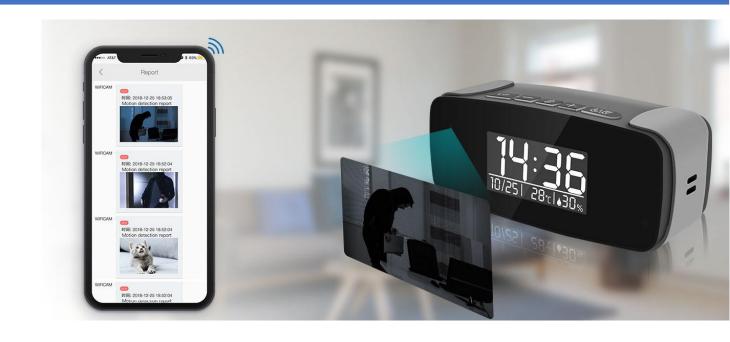

## HD 1080P Tiny Clock Wi-Fi Security Camera

Model No.: AI-IP006

It's a delicate clock with simple date, local temperature and humidity info which auto-sync from internet once connected with Wi-Fi;

Also, it is integrated with a powerful 1080p smart invisible Wi-Fi camera comes with 6 meters powerful night vision for live streaming video day and night; When motion detected, it will push real time notification with picture for reminding;

#### Features:

- ➤ 1.0 mega pixel CMOS camera
- > HD 1080P 10920\*1080
- ➤ WiFi Live streaming
- > P2P LAN view without WiFi
- App remotely take video and photo
- ➤ 5M invisible night vision
- ➤ H.264 compressed format
- ➤ Motion detection & Push alarm msgs
- Two way Microphone Support
- Certificates: CE,RoHs