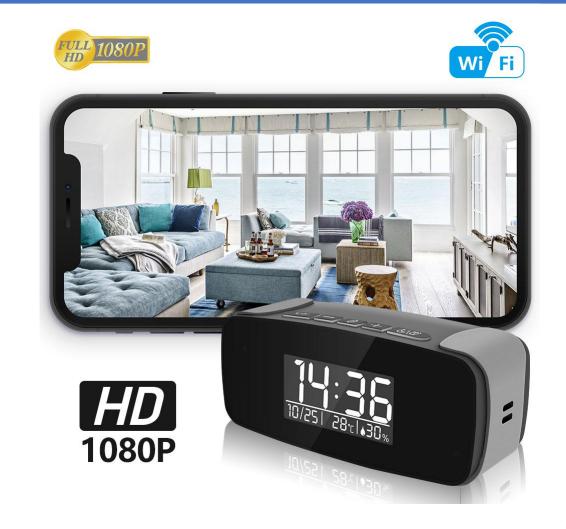

## HD 1080P Tiny Clock Wi-Fi Security Camera

Model No.: AI-IP006

It's a delicate clock with simple date, local temperature and humidity info which auto-sync from internet once connected with Wi-Fi;

Also, it is integrated with a powerful 1080p smart invisible Wi-Fi camera comes with 6 meters powerful night vision for live streaming video day and night; When motion detected, it will push real time notification with picture for reminding;

#### Features:

- ➤ 1.0 mega pixel CMOS camera
- > HD 1080P 10920\*1080
- ➤ WiFi Live streaming
- > P2P LAN view without WiFi
- App remotely take video and photo
- ➤ 5M invisible night vision
- ➤ H.264 compressed format
- ➤ Motion detection & Push alarm msgs
- Two way Microphone Support
- Certificates: CE,RoHs

# Specification:

| Lens                                   | Resolution                 | Frames              | Compressed format | Two way speaking | Night<br>Vision       | Type of<br>Memory<br>Card      | Capacity of Memory Card | PC operation system        |
|----------------------------------------|----------------------------|---------------------|-------------------|------------------|-----------------------|--------------------------------|-------------------------|----------------------------|
| 1.0 Mega<br>COMS                       | 1280*720                   | Max 25fps           | H.264             | Support          | Invisible 5<br>Meters | TF>=Class<br>4/10 HC<br>Marked | Max 128GB               | Windows<br>7,8/Mac OS<br>X |
| Mobile<br>Phone<br>operation<br>system | Video<br>Player            | Battery<br>Capacity | Video<br>Storage  | Battery life     | Charging<br>time      | Power<br>Adapter               | Warranty                | Certificate                |
| Android/iOS                            | VLC<br>Player/SM<br>Player | 3000MA              | 1min/12m<br>b     | 3-4 hours        | 5-6 hours             | 5V/2A                          | 2 Years                 | CE ROHS                    |