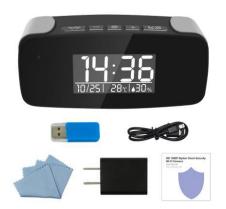

## Packing List:

1 x WiFi camera Unit

1 x USB cable

1 x User manual

1 x CD drive

Product size:10.9\*3.9\*4.6(CM)

Color box Size:13\*8\*7.5 (CM)

Weight of a Unit: 0.3(KG)