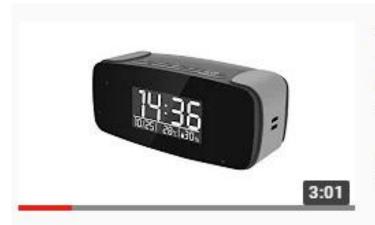

### Footage Video:

#### https://youtu.be/9sYEeZWMYkA

Tiny Clock Hidden WiFi IP Security Camera-Actual footage video Aishine Security AI-IP006

Aishine Electronics • 11 次观看 • 3周前

It's a delicate clock with a HD 1080P High resolution hidden wifi camera for day and night live streaming video by APP remotely, ...