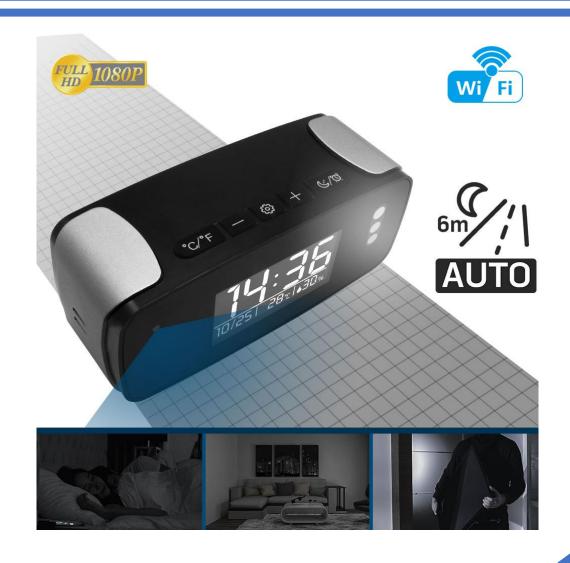

## HD 1080P Tiny Clock Wi-Fi Security Camera

Model No.: AI-IP006

It's a delicate clock with simple date, local temperature and humidity info which auto-sync from internet once connected with Wi-Fi;

Also, it is integrated with a powerful 1080p smart invisible Wi-Fi camera comes with 6 meters powerful night vision for live streaming video day and night; When motion detected, it will push real time notification with picture for reminding;

#### Features:

- ➤ 1.0 mega pixel CMOS camera
- > HD 1080P 10920\*1080
- ➤ WiFi Live streaming
- > P2P LAN view without WiFi
- App remotely take video and photo
- ➤ 5M invisible night vision
- ➤ H.264 compressed format
- ➤ Motion detection & Push alarm msgs
- Two way Microphone Support
- Certificates: CE,RoHs

# Specification:

| Lens                                   | Resolution                 | Frames              | Compressed format | Two way speaking | Night<br>Vision       | Type of<br>Memory<br>Card      | Capacity of Memory Card | PC operation system        |
|----------------------------------------|----------------------------|---------------------|-------------------|------------------|-----------------------|--------------------------------|-------------------------|----------------------------|
| 1.0 Mega<br>COMS                       | 1280*720                   | Max 25fps           | H.264             | Support          | Invisible 5<br>Meters | TF>=Class<br>4/10 HC<br>Marked | Max 128GB               | Windows<br>7,8/Mac OS<br>X |
| Mobile<br>Phone<br>operation<br>system | Video<br>Player            | Battery<br>Capacity | Video<br>Storage  | Battery life     | Charging<br>time      | Power<br>Adapter               | Warranty                | Certificate                |
| Android/iOS                            | VLC<br>Player/SM<br>Player | 3000MA              | 1min/12m<br>b     | 3-4 hours        | 5-6 hours             | 5V/2A                          | 2 Years                 | CE ROHS                    |